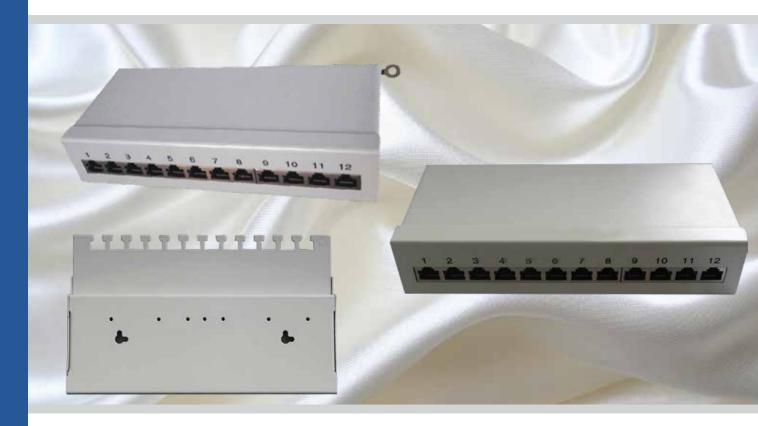

### Mini Desktop Series CAT5E 12 Ports SFTP Network Patch Panel

This is a mini network patch panel with a desktop design and dimensions of L:21.2mm, W:12.8mm, H:1U.

#### **Features**

- Mini network wall mountable patch panel with 12 ports
- Dimensions: L:21.2mm, W:12.8mm, H:1U
- Category: CAT6 with a desktop design
- Color: Black/grey
- Shield: FTP/STP

\*Specifications are subject to change without notice based on technical recommendations and related product enhancements